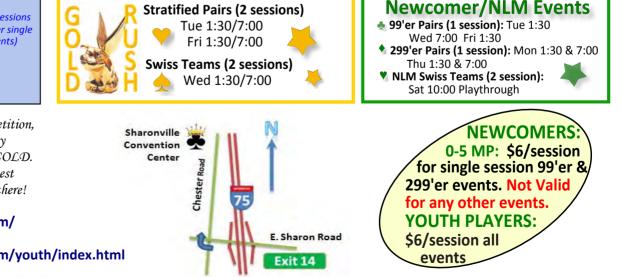

### **Swiss Teams**

- Morning "Baby Back" (2 sessions): Wed/Thu 9:30 a.m.
- ♣ "Piglet" (1 session): Mon 7:00 Tue 7:00 Thu 7:00 Fri 7:00
- ♥ "Big Pig" Stratified (2 sessions): Wed 1:30 & 7:00
- NLM Playthrough (2 Sessions) & "That's All Folks"

#### **Pairs**

- Stratified Side Game Series (1 session):
  - MTW Series I: Mon 1:30 & 7:00 Tue 1:30 & 7:00 Wed 1:30 & 7:00 Thu-Fri Series II: Thu 1:30 & 7:00 Fri 1:30 & 7:00
- Morning Fast Pairs Series (1 session): 9:30 AM Tue/Wed/Thu/Fri
- Stratified Open Pairs (2 sessions): Mon 1:30/7:00; Tue 1:30/7:00;
  - Thu 1:30/7:00; Fri 1:30/7:00;

**DIRECTIONS:** From I-75 North or South take Exit 14 (Sharon Road). Turn West on Sharon Road, then turn Right (North) on Chester Road. The Sharonville Convention Center and LivINN Suites Hotel are about 1/2 mile on your left.

## **Stratifications**

Open Pairs & Side Games (w/o Gold Rush): 0-750/750-2000/2000+

- Open Pairs & Swiss (with Gold Rush): 0-3000/3000+
- **Gold Rush Pairs & Swiss:** 0-300/300-750

Stratiflighted Swiss:
 B/C/D 750-1500/300-750/0-300
 A/X 3000+/0-3000