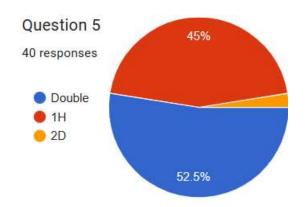

Bob Jones 1 Doubling and bidding hearts later shows a big heart hand, not support for the other suits. Bid 1, planning to double later if they persist in diamonds.

Steve Vogel 1 When I have a 5-card major and a decent hand, I like to overcall in that suit and hold a double in reserve for my next bid if partner does not support me.

Joe Muenks 1 Many would double here, increasing the likelihood of finding a fit three fold! Wow they are smart. However, my style is to overcall my 5-card major hoping to catch 3+ in partner's hand first, and failing that, hope I can double to show more flexibility. Also, I prefer a heart lead to a spade.

Bob Fisk X (Of course). What else?

Steve Moese 1 While I expect many will choose double, this hand is good enough to bid hearts and double diamonds at the 2-level. We want to avoid missing hearts and possible game when partner is has exactly 3 hearts and fewer than 4 spades. by the way, Partner can introduce a 4-card spade suit at the 1-level or double to show black suits should West bid diamonds. Imagine KJx Kxx xxxx Kxx opposite. How do you reach your heart game? What do you bid if partner doubles? Yup.

Bob Jones <u>2NT</u> Bid 2NT, showing a weak distributional hand with the unbid suits. Perfect.

Steve Vogel <u>2NT</u> 6-5 and weak- this speaks to a 2NT bid to give our side the best chance of finding a fit. Yes, I would prefer to highlight my hearts for lead purposes, but if the opponents buy the contract in spades, I will be on lead anyway. An alternative is a 4NT bid, but I think such a bid is premature at best.

Joe Muenks  $\underline{1NT}$  I play this so many ways with different folks, but most commonly I use the Unusual NT to show maximum distributional hands of limited values. We then reserve X,  $2 \stackrel{\blacktriangle}{\sim}$  and  $2 \stackrel{\blacktriangle}{\sim}$ , for other hands.

Bob Fisk 2NT This shows 5-5+ in the unbid suits. Nailed it!

Steve Moese 2 You might be tempted to bid 2 here as Michaels, except that for many experts 2 here is NATURAL with a good 6-card spade suit. With 6-5 we come alive, and 2 vis a good start. Whether we bid 5 hext depends on how strongly they bid to a spade game. If they play a NT game we are happy to give partner a clue for defense. Even if I was forced to play Sandwich NT (no thank you partner) I wouldn't bid that here. We want a heart lead against their eventual spade contract. A diamond lead would give away too much.