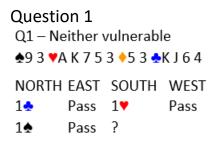

```
Goren on Bridge: Weekly bridge quiz
                                          Q 2 – North-South vulnerable
GOREN BRIDGE AUGUST 19, 2023
                                          ♠983♥AT9643♦87♣K6
Q1 – Neither vulnerable
                                          SOUTH WEST NORTH EAST
♦93 ∀A K 7 5 3 ♦5 3 ♣K J 6 4
                                          2♥
                                                 Pass 2NT
                                                              Pass
NORTH EAST SOUTH WEST
       Pass 1♥
1.
                     Pass
                                          What call would you make?
       Pass ?
1♠
What call would you make?
                                          Q 4 - Both vulnerable
Q 3 – East-West vulnerable
                                          ♠Q T 9 8 6 3 ♥A 8 7 5 ♦J 8 ♣9
♠Q T 7 5 ♥Q T 5 3 ♦8 ♣K 8 7 4
                                          NORTH EAST SOUTH WEST
WEST NORTH EAST SOUTH
                                                 Р
                                                       ?
     Dbl
            Pass ?
2
                                          What call would you make?
What call would you make?
Q 5 – North-South vulnerable
                                         Q 6 – East-West vulnerable
♠Q 8 7 4 ♥A Q 7 6 4 ♦9 ♣A Q 6
                                         ♠7 ♥A K 7 6 4 ♦8 7 6 5 3 2 ♣8
EAST SOUTH WEST NORTH
                                         WEST NORTH EAST SOUTH
     ?
1
                                                            ?
                                         1♣
                                               Pass
                                                      1♠
What is your plan?
                                         What call would you make?
                                         Look for answers on Monday.
```

Bob Jones  $3 \stackrel{•}{\underline{•}}$  This hand is not quite good enough to force to game. Bid  $3 \stackrel{•}{\underline{•}}$ , invitational.

Steve Vogel 2 (XYZ) With this invitational hand, I will bid 2 (XYZ) then follow up with 2H over partner's forced 2 rebid.

Joe Muenks 2 ∴ XYZ. Oh, to overbid (2NT right on values but not a semblance of a diamond stopper or 2 → game force hoping partner raises hearts or bids NT next) or underbid (1NT with a really prime 11 and a 5-card suit, 3 ☆ [or your version of that bid]). I'm going conservative this time, though don't count on me doing that at the table depending on my mood and game status. Note, unless partner is 4-3-3-3 exactly they have 4+ clubs.

Bob Fisk 2. (XYZ). I have an invitational hand with five Hearts. What could be easier? Riding a bicycle? Nope. Falling off a chair? Nope. 1-2-3? Nope. This is the easiest thing.

Steve Moese 2♣ This answer depends on your agreements. Playing XYZ we rebid 2♣ ARTIFICIAL, showing some invitational hand. With 2=5=2=4 we then rebid 3♣. Playing standard, we jump to 3♣ immediately. We need a diamond stop for 2NT. We are not strong enough for other actions.