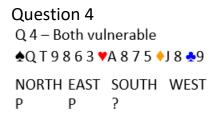

Bob Jones  $2 \triangleq$  Your side does not have a game, but your opponents might. Make it harder for them to bid it by opening  $2 \triangleq$ .

Steve Vogel <u>2</u> Given partner's pass, we know the opponents have the majority of the high cards. In this situation, I believe it is best to make things difficult for them by preempting. There is some risk, but I have decent shape and enough quality in my suit for this bid.

Joe Muenks 2♠ Some hate to preempt with 4 of the other major or prime aces (that was a 1990's thing, long since out of norm), but the idea for each was to avoid preempting partner from finding the best contract. Once partner passes you can take all kinds of liberties.

Bob Fisk <u>2♠</u> My Spade suit is SOOOO much better than my heart suit, so I'll go ahead and bury my Hearts. My LHO has a good hand, so let's make it awkward for them to get in the auction.

Steve Moese 2♠ After two passes we can assume west has 17 HCP or so and that opponents will have values for game. How? When two passes occur, about 16 HCP are shared between those hands on average (on average means never exactly). We have a 6-card spade suit and need to eliminate space from the opponents' auction. Our short minors are an asset. In first or second seat we likely pass because of our 4-card heart suit, but not in third seat. Pressure bridge makes bidding difficult for the opponents. 2♠ makes them start at the 3 level. -800 here means they have to take 8 tricks on defense - don't think so. -500 is a good sac opposite their likely game.

Mike Ma On average, your LHO will have 17, maybe significantly more. So, 100% it is their hand (even if your partner has 11, your side only has 18). And 17 + 8 = 25, game. So, it is likely they have game and you want to get in their way. Probably they won't have slam, so your target is to stop them from probing for their best game if they have enough for game.

In 3<sup>rd</sup> seat, when it is their hand, a side 4M is not an issue. It may even be an asset.

What about rule for 2-3-4. Once you decide they may well have enough for game, then in 3rd seat, you can even be more aggressive than 2-3-4. How many tricks do you anticipate in spades? If you count losers, you have 2 spades, 2 hearts, 2 diamonds and 1 club = 7. Loser count is a bit tricky with a Queen

high suit in trumps, but the T9 should offer you protection. So, counting losers, you are off by 2 in 2♠, well within the 2-3-4 rule for equal V. In principle you are willing to risk down 4 3rd seat equal V (one more than 2-3-4).

Let's try counting tricks. In spades, assuming normal 3-2-2 break, you figure to take 4 tricks, 5 if you are lucky. Your ♥A is a sure trick, and the 4th card may come in (or partner may be able to ruff). So roughly same estimate as losers, about 6 tricks. Again, well within 2-3-4.

So, no question you can afford to open  $2 \triangleq$ . What about 3? If the  $\checkmark$ A and a  $\triangleq$ x are interchanged, I would be tempted to put the pressure on and bid  $3 \triangleq$ . But with defense ( $\checkmark$ A) and this suit (compare to QJT9xx), I would not feel comfortable with  $3 \triangleq$ . If NV, I would go  $3 \triangleq$  for sure.

When suits and values are non-pure, estimating tricks is not that simple, and hard to figure 2-3-4. Some are optimistic and some pessimistic. Since 2-3-4 is already aggressive, I would try to be not crazy in optimism. It all depends on who my opponents are of course in terms of how aggressive they are in penalizing me.