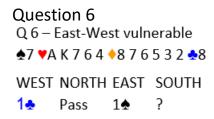

Bob Jones 1 Doubling and bidding hearts later shows a big heart hand, not support for the other suits. Bid 1, planning to double later if they persist in diamonds.

Steve Vogel 1 When I have a 5-card major and a decent hand, I like to overcall in that suit and hold a double in reserve for my next bid if partner does not support me.

Joe Muenks 1 Many would double here, increasing the likelihood of finding a fit three fold! Wow they are smart. However, my style is to overcall my 5-card major hoping to catch 3+ in partner's hand first, and failing that, hope I can double to show more flexibility. Also, I prefer a heart lead to a spade.

Bob Fisk X (Of course). What else?

Steve Moese 1 While I expect many will choose double, this hand is good enough to bid hearts and double diamonds at the 2-level. We want to avoid missing hearts and possible game when partner is has exactly 3 hearts and fewer than 4 spades. by the way, Partner can introduce a 4-card spade suit at the 1-level or double to show black suits should West bid diamonds. Imagine KJx Kxx xxxx Kxx opposite. How do you reach your heart game? What do you bid if partner doubles? Yup.

Bob Jones <u>2NT</u> Bid 2NT, showing a weak distributional hand with the unbid suits. Perfect.

Steve Vogel <u>2NT</u> 6-5 and weak- this speaks to a 2NT bid to give our side the best chance of finding a fit. Yes, I would prefer to highlight my hearts for lead purposes, but if the opponents buy the contract in spades, I will be on lead anyway. An alternative is a 4NT bid, but I think such a bid is premature at best.

Joe Muenks  $\underline{1NT}$  I play this so many ways with different folks, but most commonly I use the Unusual NT to show maximum distributional hands of limited values. We then reserve X,  $2 \stackrel{\blacktriangle}{\sim}$  and  $2 \stackrel{\blacktriangle}{\sim}$ , for other hands.

Bob Fisk 2NT This shows 5-5+ in the unbid suits. Nailed it!

Steve Moese 2 You might be tempted to bid 2 here as Michaels, except that for many experts 2 here is NATURAL with a good 6-card spade suit. With 6-5 we come alive, and 2 vis a good start. Whether we bid 5 hext depends on how strongly they bid to a spade game. If they play a NT game we are happy to give partner a clue for defense. Even if I was forced to play Sandwich NT (no thank you partner) I wouldn't bid that here. We want a heart lead against their eventual spade contract. A diamond lead would give away too much.