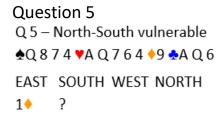

Bob Jones 1 Doubling and bidding hearts later shows a big heart hand, not support for the other suits. Bid 1, planning to double later if they persist in diamonds.

Steve Vogel 1 When I have a 5-card major and a decent hand, I like to overcall in that suit and hold a double in reserve for my next bid if partner does not support me.

Joe Muenks 1 Many would double here, increasing the likelihood of finding a fit three fold! Wow they are smart. However, my style is to overcall my 5-card major hoping to catch 3+ in partner's hand first, and failing that, hope I can double to show more flexibility. Also, I prefer a heart lead to a spade.

Bob Fisk X (Of course). What else?

Steve Moese 1 While I expect many will choose double, this hand is good enough to bid hearts and double diamonds at the 2-level. We want to avoid missing hearts and possible game when partner is has exactly 3 hearts and fewer than 4 spades. by the way, Partner can introduce a 4-card spade suit at the 1-level or double to show black suits should West bid diamonds. Imagine KJx Kxx xxxx Kxx opposite. How do you reach your heart game? What do you bid if partner doubles? Yup.

Bob Jones <u>2NT</u> Bid 2NT, showing a weak distributional hand with the unbid suits. Perfect.

Steve Vogel <u>2NT</u> 6-5 and weak- this speaks to a 2NT bid to give our side the best chance of finding a fit. Yes, I would prefer to highlight my hearts for lead purposes, but if the opponents buy the contract in spades, I will be on lead anyway. An alternative is a 4NT bid, but I think such a bid is premature at best.

Joe Muenks  $\underline{1NT}$  I play this so many ways with different folks, but most commonly I use the Unusual NT to show maximum distributional hands of limited values. We then reserve X,  $2 \stackrel{\blacktriangle}{\sim}$  and  $2 \stackrel{\blacktriangle}{\sim}$ , for other hands.

Bob Fisk 2NT This shows 5-5+ in the unbid suits. Nailed it!

Steve Moese 2 You might be tempted to bid 2 here as Michaels, except that for many experts 2 here is NATURAL with a good 6-card spade suit. With 6-5 we come alive, and 2 vis a good start. Whether we bid 5 hext depends on how strongly they bid to a spade game. If they play a NT game we are happy to give partner a clue for defense. Even if I was forced to play Sandwich NT (no thank you partner) I wouldn't bid that here. We want a heart lead against their eventual spade contract. A diamond lead would give away too much.