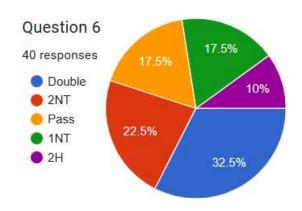

Bob Jones 1 Doubling and bidding hearts later shows a big heart hand, not support for the other suits. Bid 1, planning to double later if they persist in diamonds.

Steve Vogel 1 When I have a 5-card major and a decent hand, I like to overcall in that suit and hold a double in reserve for my next bid if partner does not support me.

Joe Muenks 1 Many would double here, increasing the likelihood of finding a fit three fold! Wow they are smart. However, my style is to overcall my 5-card major hoping to catch 3+ in partner's hand first, and failing that, hope I can double to show more flexibility. Also, I prefer a heart lead to a spade.

Bob Fisk X (Of course). What else?

Steve Moese 1 While I expect many will choose double, this hand is good enough to bid hearts and double diamonds at the 2-level. We want to avoid missing hearts and possible game when partner is has exactly 3 hearts and fewer than 4 spades. by the way, Partner can introduce a 4-card spade suit at the 1-level or double to show black suits should West bid diamonds. Imagine KJx Kxx xxxx Kxx opposite. How do you reach your heart game? What do you bid if partner doubles? Yup.

Bob Jones <u>2NT</u> Bid 2NT, showing a weak distributional hand with the unbid suits. Perfect.

Steve Vogel <u>2NT</u> 6-5 and weak- this speaks to a 2NT bid to give our side the best chance of finding a fit. Yes, I would prefer to highlight my hearts for lead purposes, but if the opponents buy the contract in spades, I will be on lead anyway. An alternative is a 4NT bid, but I think such a bid is premature at best.

Joe Muenks  $\underline{1NT}$  I play this so many ways with different folks, but most commonly I use the Unusual NT to show maximum distributional hands of limited values. We then reserve X,  $2 \stackrel{\blacktriangle}{\sim}$  and  $2 \stackrel{\blacktriangle}{\sim}$ , for other hands.

Bob Fisk 2NT This shows 5-5+ in the unbid suits. Nailed it!

Steve Moese 2 You might be tempted to bid 2 here as Michaels, except that for many experts 2 here is NATURAL with a good 6-card spade suit. With 6-5 we come alive, and 2 vis a good start. Whether we bid 5 hext depends on how strongly they bid to a spade game. If they play a NT game we are happy to give partner a clue for defense. Even if I was forced to play Sandwich NT (no thank you partner) I wouldn't bid that here. We want a heart lead against their eventual spade contract. A diamond lead would give away too much.