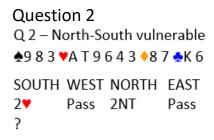

```
Goren on Bridge: Weekly bridge quiz
                                          Q 2 – North-South vulnerable
GOREN BRIDGE AUGUST 19, 2023
                                          ♠983♥AT9643♦87♣K6
Q1 – Neither vulnerable
                                          SOUTH WEST NORTH EAST
♦93 ∀A K 7 5 3 ♦5 3 ♣K J 6 4
                                          2♥
                                                 Pass 2NT
                                                              Pass
NORTH EAST SOUTH WEST
       Pass 1♥
1.
                     Pass
                                          What call would you make?
       Pass ?
1♠
What call would you make?
                                          Q 4 - Both vulnerable
Q 3 – East-West vulnerable
                                          ♠Q T 9 8 6 3 ♥A 8 7 5 ♦J 8 ♣9
♠Q T 7 5 ♥Q T 5 3 ♦8 ♣K 8 7 4
                                          NORTH EAST SOUTH WEST
WEST NORTH EAST SOUTH
                                                 Р
                                                       ?
     Dbl
            Pass ?
2
                                          What call would you make?
What call would you make?
Q 5 – North-South vulnerable
                                         Q 6 – East-West vulnerable
♠Q 8 7 4 ♥A Q 7 6 4 ♦9 ♣A Q 6
                                         ♠7 ♥A K 7 6 4 ♦8 7 6 5 3 2 ♣8
EAST SOUTH WEST NORTH
                                         WEST NORTH EAST SOUTH
     ?
1
                                                            ?
                                         1♣
                                               Pass
                                                      1♠
What is your plan?
                                         What call would you make?
                                         Look for answers on Monday.
```

Bob Jones  $\underline{3}\underline{\lor}$  Partner has asked minimum or maximum. This hand is a minimum. Do not show the club feature, just bid  $3\underline{\lor}$ .

Steve Vogel <u>3.</u> My partners and I play Ogust, both vulnerable and non-vulnerable. I view this as a minimum hand, especially vulnerable.

Joe Muenks  $3 \checkmark$  Playing OGUST we have a good hand, 9 playing points-ish, but a poor suit. Playing feature we bid  $3 \checkmark$  to show our honor there and a good hand.

Bob Fisk N/A I wouldn't have opened this pile-o-goo in first seat at unfavorable vulnerability. So there.

Steve Moese 3♣ This also depends on our agreements. For 2/1 and the common 5-10 HCP week two we have to choose how we use 2NT. Ogust rebids 3♣ as here. Feature responses choose 3♥ with all minimums. (For many this hand is NOT a VULNERABLE first seat weak two me included). I play 2-9 HCP Weak twos in a Precision context (we open 10 HCP hands with a 5-card Major 1M) and would rebid 3♥ in Ogust and 3♣ in feature, but would still not open 2♥ in first seat. We need 2 of the top 3 honors to open vulnerable in first and second seat.