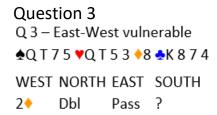

Bob Jones 2♠ Bidding 3♦ to let partner pick the major is tempting, but this hand is not good enough. Bid 2♠, preparing to bid hearts if you get another chance.

Steve Vogel <u>3</u> This is a close decision, and my good intermediates lead me to be offense minded. Playing Lebensohl, a 3 bid is Stayman without a stopper, forcing to game. If partner has no 4-card major, we may get too high, but otherwise, we should have a decent play for game.

Joe Muenks  $2 \triangleq$  When partner may double and bid, I like to stay out of the way. If you bid  $3 \diamondsuit$ , is partner to jump with extras or pick a suit? When they do either, what are you doing next? I think East forgot to preempt further, so I'll bid  $3 \triangledown$  if it goes  $(2 \diamondsuit) - X - (P) - 2 \diamondsuit$ ;  $(P) - P - (3 \diamondsuit) - 3 \triangledown$ .

Bob Fisk <u>3</u>♦ Stayman w/o a stopper. I'm a bit light on HCP, but my shape more than makes up for that. That said, I'll have a tougher time deciding what to do over partner's 3M bid (passing is reasonable).

Steve Moese <u>3</u> ◆ Assuming East is an expert we can make the following assumption. East will raise to 3 ◆ with 3+ Diamond cards. So give them 2 diamonds. That means partner doubled with 4 diamonds. That's either a very strong suited hand or a very strong NT hand (most play 1NT instead shows 15-18, or a balanced hand 15+ with no diamond stop). Opposite all of those options, 3 ◆ says pick a major and by the way I do not have a NT stopper in diamonds. We have minimum values for this bid.